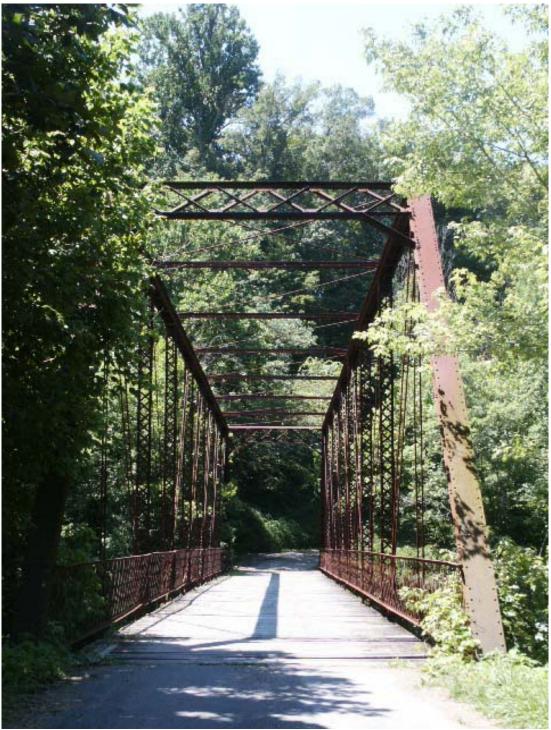

Photo 10. Historic L & N Railroad Depot in Greensburg

Photo 11. Abandoned Railroad Tunnel near Greensburg

Photo 12. Green River State Park along KY 55 between Columbia & Campbellsville

Photo 13. Historic Iron Truss Bridge over Green River