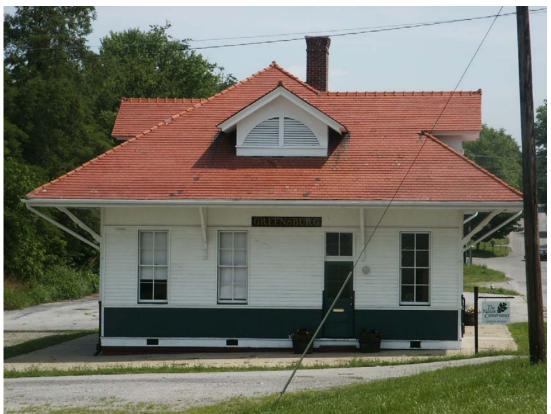

Photo 10. Historic L & N Railroad Depot in Greensburg

Photo 11. Abandoned Railroad Tunnel near Greensburg

Photo 12. Green River State Park along KY 55 between Columbia & Campbellsville

Photo 13. Historic Iron Truss Bridge over Green River