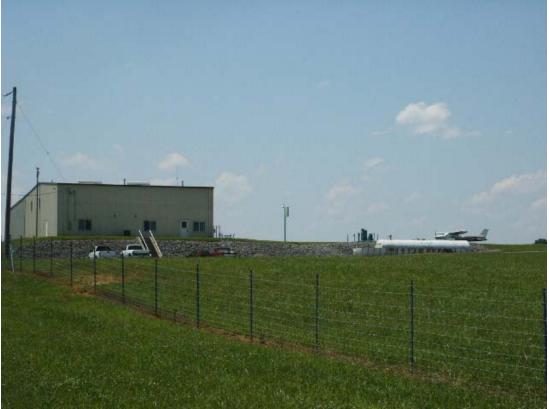

## **Project Area Photos**

Photo 1. Historic home on KY 61 at the Louie B. Nunn Cumberland Parkway

Photo 2. KY 55 south of Columbia

Photo 3. Columbia Airport located north of KY 80

Photo 4. Pinewood Country Club along KY 80 in Columbia