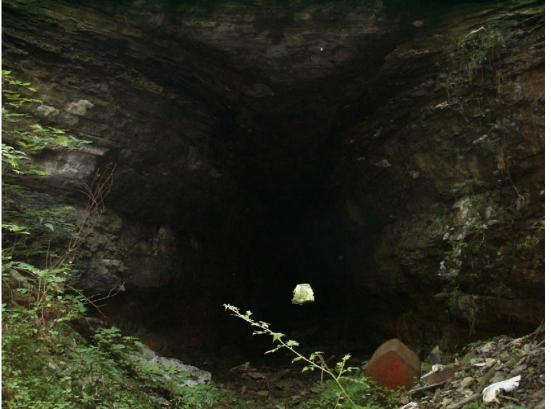

Photo 10. Historic L & N Railroad Depot in Greensburg

Photo 11. Abandoned Railroad Tunnel near Greensburg

Photo 12. Green River State Park along KY 55 between Columbia & Campbellsville

Photo 13. Historic Iron Truss Bridge over Green River